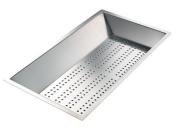

**Griglia Black** 8100 651

**Griglia Black** 8100 652

Iroko-wood sliding chopping board with stainless steel colander 8644 044

Stainless steel perforated tray 8151 000 \* only in combination with the accessory 8644 101