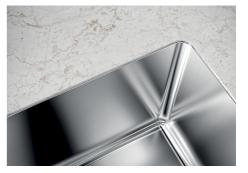

#### FEATURES

| Basket 3,5" waste fitting | The drain is equipped with a large 3.5" drain, with the practical basket cap that prevents the discharge of solid parts.                                                                                                                                                                                                                       |
|---------------------------|------------------------------------------------------------------------------------------------------------------------------------------------------------------------------------------------------------------------------------------------------------------------------------------------------------------------------------------------|
| Deep bowls                | This bowls reach an important depth, over 20 cm, thanks to the advanced production technology, that can be offer great capiency and practicity in all the washing operations.                                                                                                                                                                  |
| Gun Metal                 | The Gun Metal finish is obtained by treating steel with a physical process called PVD (Phisical Vacuum Deposition) which deposits particles of noble metals on the surface. The result is a unique and refined aesthetic effect, and an improvement of the mechanical properties of the steel which is more resistant to impact and scratches. |
| High thickness            | 1mm thick steel. A significant thickness, which guarantees the maximum sturdiness and durability.                                                                                                                                                                                                                                              |
| Perimetral overflow       | The overflow is always a security on the Foster sinks that prevents the overflow of water in case of oversights. The perimeter drain solution improves aesthetics thanks to its square and essential shape.                                                                                                                                    |
| Small radius              | Bowls with squared shapes with a modern design and an increased capacity, for a minimal aesthetics connected with an extreme practicity.                                                                                                                                                                                                       |