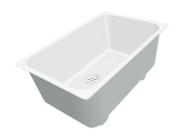

#### **Sink Phantom Gun Metal**

Kitchen Sinks Code: 4371 056

#### DETAILS

| Edge/Installation Type | Undermount               |
|------------------------|--------------------------|
| Material               | AISI 304 stainless steel |
| Texture                | Brushed in line          |
| Finish                 | PVD                      |
| Coloring               | Gun Metal                |
| Base                   | 80 cm                    |
| Width                  | 72.6 cm                  |
| Dimensions             | 726x416 mm               |
| Bowl dimension         | 710 x 400 mm             |

| Built-in hole     | View technical data sheet                               |
|-------------------|---------------------------------------------------------|
| Standard fittings | Fixing hooks, drain, overflow and siphon, boxed packing |
| Mixer holes       | No standard holes                                       |
| Drainer           | No                                                      |
| Waste fitting     | 3,5" drain                                              |
| Number of bowls   | 1 bowl                                                  |

#### FEATURES

| Basket 3,5" waste fitting | The drain is equipped with a large 3.5" drain, with the practical basket cap that prevents the discharge of solid parts.                                                                                                                                                                                                                       |
|---------------------------|------------------------------------------------------------------------------------------------------------------------------------------------------------------------------------------------------------------------------------------------------------------------------------------------------------------------------------------------|
| Deep bowls                | This bowls reach an important depth, over 20 cm, thanks to the advanced production technology, that can be offer great capiency and practicity in all the washing operations.                                                                                                                                                                  |
| Gun Metal                 | The Gun Metal finish is obtained by treating steel with a physical process called PVD (Phisical Vacuum Deposition) which deposits particles of noble metals on the surface. The result is a unique and refined aesthetic effect, and an improvement of the mechanical properties of the steel which is more resistant to impact and scratches. |
| High thickness            | 1mm thick steel. A significant thickness, which guarantees the maximum sturdiness and durability.                                                                                                                                                                                                                                              |
| Perimetral overflow       | The overflow is always a security on the Foster sinks that prevents the overflow of water in case of oversights. The perimeter drain solution improves aesthetics thanks to its square and essential shape.                                                                                                                                    |
| Small radius              | Bowls with squared shapes with a modern design and an increased capacity, for a minimal aesthetics connected with an extreme practicity.                                                                                                                                                                                                       |