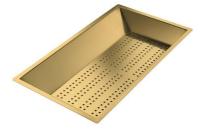

Stainless steel perforated tray PVD Copper 8151 008

Stainless steel perforated tray PVD Gold 8151 009

Stainless steel perforated tray PVD Gun Metal 8151 006