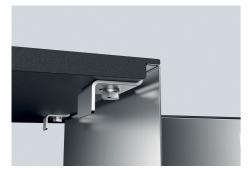

| Built-in hole     | View technical data sheet                               |
|-------------------|---------------------------------------------------------|
| Standard fittings | Fixing hooks, drain, overflow and siphon, boxed packing |
| Mixer holes       | No standard holes                                       |
| Drainer           | No                                                      |
| Waste fitting     | 3,5" drain                                              |
| Number of bowls   | 1 bowl                                                  |