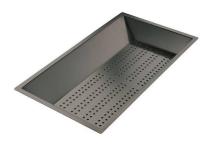

**Griglia Black** 8100 651

**Griglia Black** 8100 652

Iroko-wood sliding chopping board with stainless steel colander 8644 044

Stainless steel perforated tray 8151 000 \* only in combination with the accessory 8644 101