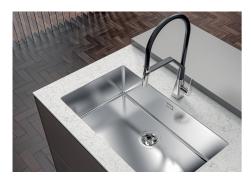

#### **Sink Phantom Gun Metal**

Kitchen Sinks Code: 4371 056

#### DETAILS

| Edge/Installation Type | Undermount               |
|------------------------|--------------------------|
| Material               | AISI 304 stainless steel |
| Texture                | Brushed in line          |
| Finish                 | PVD                      |
| Coloring               | Gun Metal                |
| Base                   | 80 cm                    |
| Width                  | 72.6 cm                  |
| Dimensions             | 726x416 mm               |
| Bowl dimension         | 710 x 400 mm             |

#### FEATURES

| Basket 3,5" waste fitting | The drain is equipped with a large 3.5" drain, with the practical basket cap that prevents the discharge of solid parts.                                                                                                                                                                                                                       |
|---------------------------|------------------------------------------------------------------------------------------------------------------------------------------------------------------------------------------------------------------------------------------------------------------------------------------------------------------------------------------------|
| Deep bowls                | This bowls reach an important depth, over 20 cm, thanks to the advanced production technology, that can be offer great capiency and practicity in all the washing operations.                                                                                                                                                                  |
| Gun Metal                 | The Gun Metal finish is obtained by treating steel with a physical process called PVD (Phisical Vacuum Deposition) which deposits particles of noble metals on the surface. The result is a unique and refined aesthetic effect, and an improvement of the mechanical properties of the steel which is more resistant to impact and scratches. |
| High thickness            | 1mm thick steel. A significant thickness, which guarantees the maximum sturdiness and durability.                                                                                                                                                                                                                                              |
| Perimetral overflow       | The overflow is always a security on the Foster sinks that prevents the overflow of water in case of oversights. The perimeter drain solution improves aesthetics thanks to its square and essential shape.                                                                                                                                    |
| Small radius              | Bowls with squared shapes with a modern design and an increased capacity, for a minimal aesthetics connected with an extreme practicity.                                                                                                                                                                                                       |