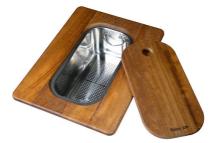

**Griglia Black** 8100 651

**Griglia Black** 8100 652

Iroko-wood sliding chopping board with stainless steel colander 8644 044

Stainless steel perforated tray 8151 000 \* only in combination with the accessory 8644 101