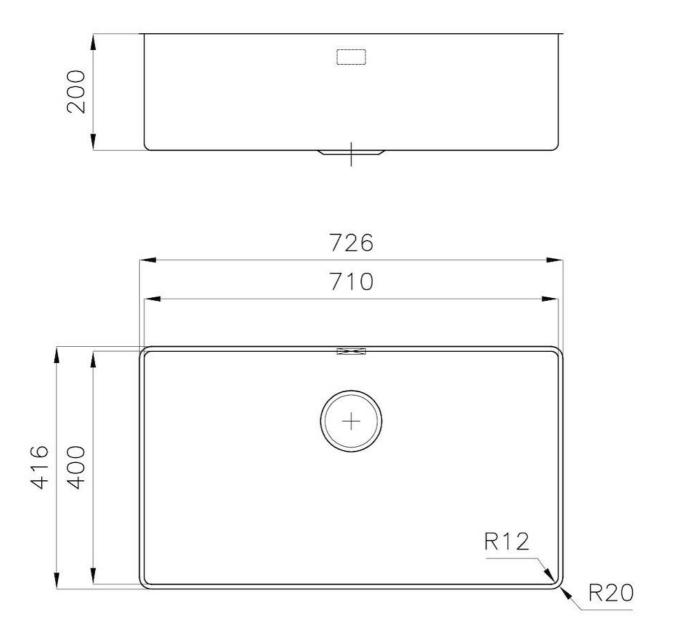

#### DETAILS

| Edge/Installation Type | Undermount               |
|------------------------|--------------------------|
| Material               | AISI 304 stainless steel |
| Texture                | Brushed in line          |
| Finish                 | PVD                      |
| Coloring               | Gun Metal                |
| Base                   | 80 cm                    |
| Width                  | 72.6 cm                  |
| Dimensions             | 726x416 mm               |
| Bowl dimension         | 710 x 400 mm             |