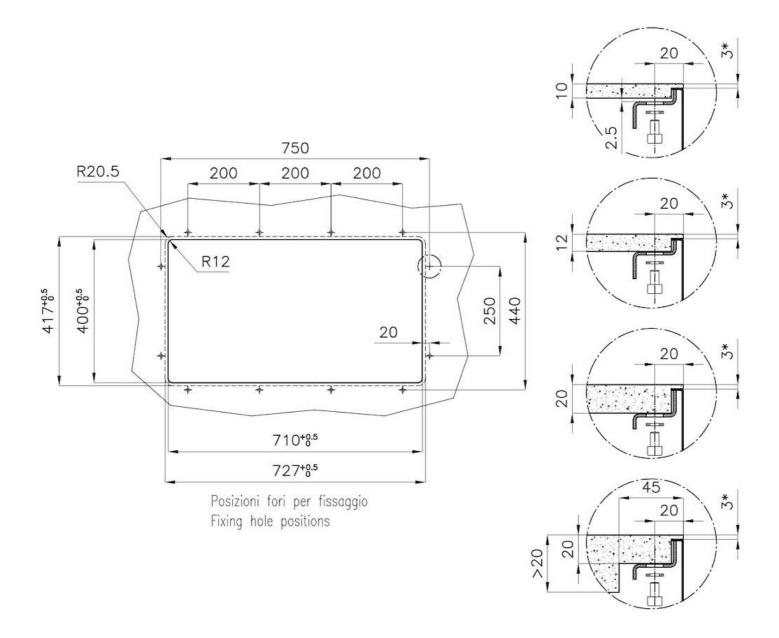

| Built-in hole     | View technical data sheet                               |
|-------------------|---------------------------------------------------------|
| Standard fittings | Fixing hooks, drain, overflow and siphon, boxed packing |
| Mixer holes       | No standard holes                                       |
| Drainer           | No                                                      |
| Waste fitting     | 3,5" drain                                              |
| Number of bowls   | 1 bowl                                                  |