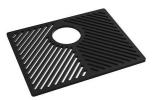

Stainless steel plate rack 8100 201

White bowl 8153 100

Black grid 8100 617

Graters kit with ring-holder and food collection tray 8159 101 \* only in combination with the accessory 8644 101

**Griglia Black** 8100 653