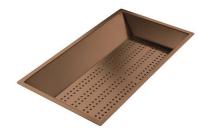

Stainless steel perforated tray PVD Copper 8151 008

Stainless steel perforated tray PVD Gold 8151 009

Stainless steel perforated tray PVD Gun Metal 8151 006