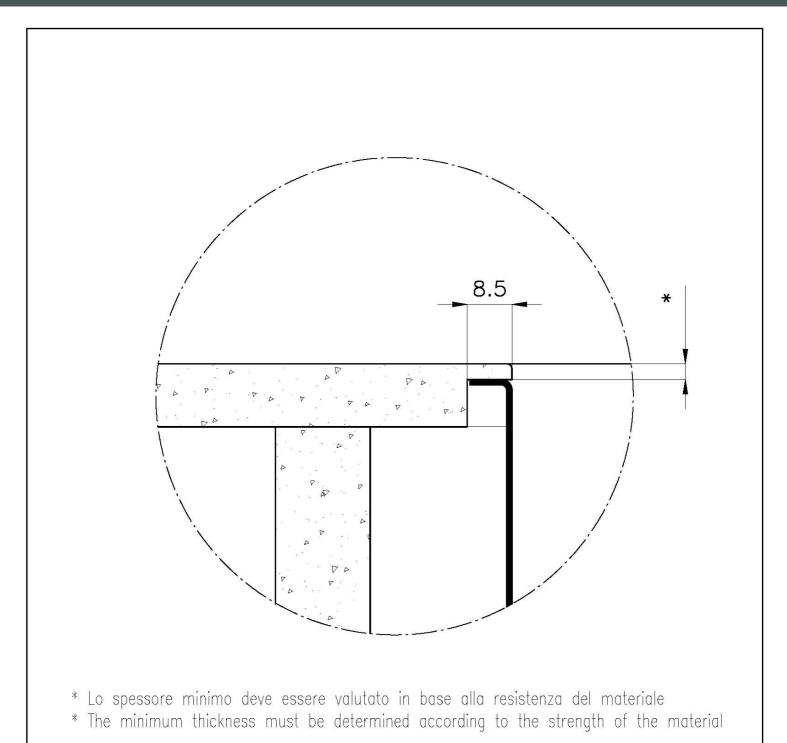

### Foster

\*spessore minimo consigliato che deve essere valutato in base alla resistenza del materiale. \*minimum recommended thickness that must be evaluated in reference to the material's resistance.